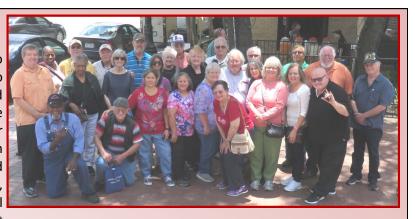

## **SENIOR CITIZEN TRIP ON MAY 10, 2016**

On a lovely day, 29 seniors went to San Antonio to visit **Toyota Motor Manufacturing**, Texas, Inc. to learn how Toyota trucks are made. We learned that all the Tacoma and Tundra trucks are made there. We were given hard hats and goggles for safety reasons. Then we boarded a seated open tram that drives through the plant. We learned how they make the body shell, carpet, door trim, headliner, instrument panel & console, metal stampings, power steering hoses, and seats. It

was interesting to watch how these conveyors moved along with the employees doing the work as quickly as they can. Our tour guide told us that Toyota makes 1,000 trucks per day by working 6 days a week with 2 shifts. She explained that Texas is a TRUCK COUNTRY! That's why this plant was built there in San Antonio which was established in 2003. Then, we head to the **Market Square** where we had delicious Mexican food. The trip was enjoyed by all! Written by Nancy Morris

Front: Lawrence Coleman, William Lambert, Delma Long, Janie Morales, Nancy Owens, Gertie Sessions, Nancy Morris, Mary Ryba, Lee Morgan

Second Row: Jim Dermon, Josephine Davis, Margie Graham, Jeanne Hilferty, Ann Hornbeak, Judy Becker, Zane Owens, Rochelle Simpson, Virendra Desai, Don Hahn, Mickey McKenzie Back Row: Deborah Daniels, Phillip DeLozier, Troy Graham, Mike Clifton, Bill Hornbeak, Danny Hensley, Roger Spivey Not in Picture: Jan Dermon