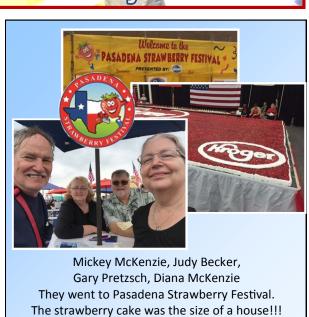

Front: Lawrence Coleman, William Lambert, Delma Long, Janie Morales, Nancy Owens, Gertie Sessions, Nancy Morris, Mary Ryba, Lee Morgan

Second Row: Jim Dermon, Josephine Davis, Margie Graham, Jeanne Hilferty, Ann Hornbeak, Judy Becker, Zane Owens, Rochelle Simpson, Virendra Desai, Don Hahn, Mickey McKenzie Back Row: Deborah Daniels, Phillip DeLozier, Troy Graham, Mike Clifton, Bill Hornbeak, Danny Hensley, Roger Spivey Not in Picture: Jan Dermon