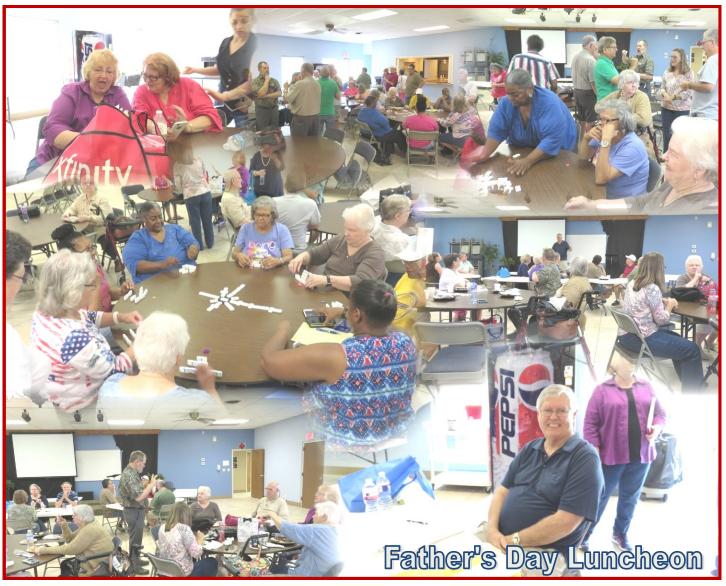

Thanks again for your kindness.

Jim Dermon HDSCLF Treasurer

May 25, 2016—Senior Luncheon Menu: Southwest Chicken Bake , Salad, Cake Game: Dominos