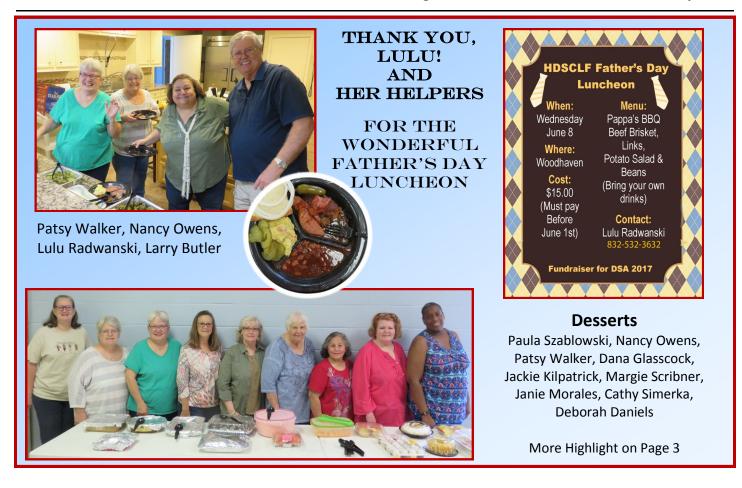

**HOTDOG**—Lulu Radwanski—832-532-3632 **Raffles**—Cathy Simerka—832-403-2648

Interested participants are encouraged to submit their registration forms directly from **HDSCLF.org** or **DSA2017Houston.org**. The participants will be contacted with the more details, such as itineraries, deposits, payment plans, etc. For more information, contact Jim Dermon, Deaf Cruise Group Leader.