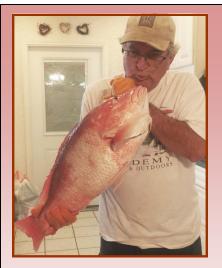

### **By Nancy Morris**

Danny Hensley and I made a trip on June 1st to Port Aransas to join 12 other deaf people there. We were allowed to catch 2 fish per person. The fish was Red Snapper! Yummy! They taste very good when grilled on the BBQ pit. Danny's fish that he is

kissing in the picture is almost 15 pounds! Wow! We were excited that he caught such a big fish. The weather was good, but the waters were rough like a roller coaster ride. No good for the stomach, but on way back, the waters were smooth! It was fun meeting other deaf people from all over.