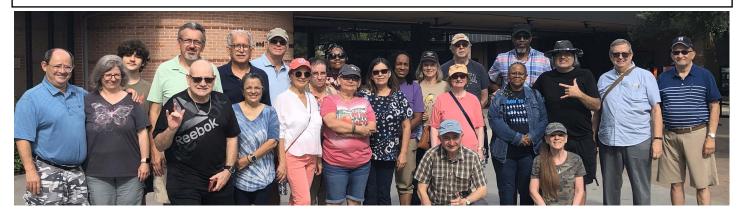

Volume 24—Issue 8 www.hdsclf.org August 2023

Field Trip to Galapagos Island at Houston Zoo—July 7, 2023

Kneel: Dennis Smith, Ruth Billiot Front Row: Sidney Lasry, Sohie Lasry, Lee Morgan, Celia Lasry, Doina Langham, Cristina Rodriguez, Lydia Minor Diane Finnegan, Marion McCreary, Eddie Billiot, Jim Dermon, Jose Ybarra Back Row: Simone Lasry, Dominique Parisi, Lee Rodriguez, Tom Langham, Rachelle Guidry, Christine Johnson, Lori Davis, Carolyn Dill, Kevin Finnegan, Thurman Amerson Picture taken by Robert Bellard

After a few weeks of a long heat wave, we finally had nice weather and a few rain showers Friday-July 7th. We were like kids and were excited to visit the zoo as we hadn't visited Houston Zoo for a while.

What an extraordinary experience at Houston Zoo, especially with the Galapagos Islands exhibit and everyone took their pictures.