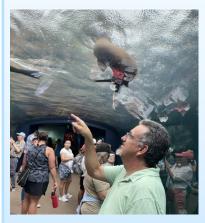

We went straight to the first-of-its-kind Galapagos Island Exhibit. For information, the Galápagos archipelago (a group of islands off Ecuador's coast) features some of the world's most endangered species. This island is west of Ecuador.

The rain poured as soon as we entered the sea lion tunnel. Luckily, it took less than 30 minutes. There are 23 different species of animals. We saw ten tortoises, small and giant. Many of the animals in the exhibit are from somewhere other than Galapagos because those are protected species.

#### Galapagos Island at Houston Zoo—Highlights