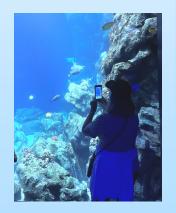

We went straight to the first-of-its-kind Galapagos Island Exhibit. For information, the Galápagos archipelago (a group of islands off Ecuador's coast) features some of the world's most endangered species. This island is west of Ecuador.

The rain poured as soon as we entered the sea lion tunnel. Luckily, it took less than 30 minutes. There are 23 different species of animals. We saw ten tortoises, small and giant. Many of the animals in the exhibit are from somewhere other than Galapagos because those are protected species.

What an extraordinary experience at Houston Zoo, especially with the Galapagos Islands exhibit and everyone took their pictures.