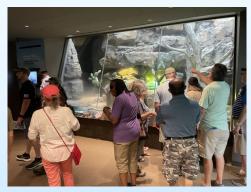

Volume 24—Issue 8 www.hdsclf.org August 2023

Field Trip to Galapagos Island at Houston Zoo—July 7, 2023

Kneel: Dennis Smith, Ruth Billiot Front Row: Sidney Lasry, Sohie Lasry, Lee Morgan, Celia Lasry, Doina Langham, Cristina Rodriguez, Lydia Minor Diane Finnegan, Marion McCreary, Eddie Billiot, Jim Dermon, Jose Ybarra Back Row: Simone Lasry, Dominique Parisi, Lee Rodriguez, Tom Langham, Rachelle Guidry, Christine Johnson, Lori Davis, Carolyn Dill, Kevin Finnegan, Thurman Amerson Picture taken by Robert Bellard

We went straight to the first-of-its-kind Galapagos Island Exhibit. For information, the Galápagos archipelago (a group of islands off Ecuador's coast) features some of the world's most endangered species. This island is west of Ecuador.

The rain poured as soon as we entered the sea lion tunnel. Luckily, it took less than 30 minutes. There are 23 different species of animals. We saw ten tortoises, small and giant. Many of the animals in the exhibit are from somewhere other than Galapagos because those are protected species.

What an extraordinary experience at Houston Zoo, especially with the Galapagos Islands exhibit and everyone took their pictures.