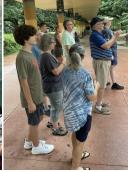

Lasry, Dominique Parisi, Lee Rodriguez, Tom Langham, Rachelle Guidry, Christine Johnson, Lori Davis, Carolyn Dill, Kevin Finnegan, Thurman Amerson Picture taken by Robert Bellard

After a few weeks of a long heat wave, we finally had nice weather and a few rain showers Friday-July 7th. We were like kids and were excited to visit the zoo as we hadn't visited Houston Zoo for a while.

We went straight to the first-of-its-kind Galapagos Island Exhibit. For information, the Galápagos archipelago (a group of islands off Ecuador's coast) features some of the world's most endangered species. This island is west of Ecuador.

Houston Zoo is involved with the Charles Darwin Foundation, which participates in the display dedicated to Galapagos Island, which experiences pollution including plastic





bottles, and even plastic straws. Many organization volunteers worldwide work hard to preserve the national park.

The rain poured as soon as we entered the sea lion tunnel. Luckily, it took less than 30 minutes. There are 23 different species of animals. We saw ten tortoises, small and giant. Many of the animals in the exhibit are from somewhere other than Galapagos because those are protected species.

What an extraordinary experience at Houston Zoo, especially with the Galapagos Islands exhibit and everyone took their pictures.

# Luncheon time! We had a delicious meal at Cleburne Cafete-

ria.

#### Galapagos Island at Houston Zoo—Highlights













#### **Our Vacation by Christine Klenert**

My husband, Thomas, and I started our vacation trip last Memorial weekend. Here is the