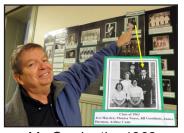

## Jim & Jan Dermon's Trip to New Hampshire - 2013

My Favorite Pancake House

Austine School in Vermont

My Graduation 1963

Nashville Broadway

What a trip Jan and I had last November! We finally went to visit my sisters who live in New Hampshire for Thanksgiving. We planned to travel to California in September, but we decided to postpone due to the big project at our church. Next trip was planned for New Hampshire in the middle of October but again it was postponed due to our stubborn government shut down.

we visited my old school at Austine. The school building has changed a lot since I graduated. It is now Vermont Center for the Deaf and Hard of Hearing. On the third floor of this building, there is the Austine School Museum...what wonderful memories!