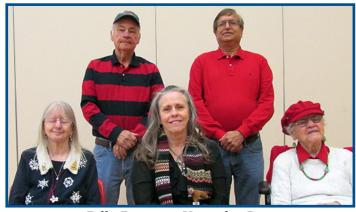

# Annual Estelle Cameron Love Fund Luncheon

## Wednesday, December 11, 2013

HDSC President Don proudly presented the awards to Jackie Autry (daughter of late Evelyn Autry) and Dennis Prescott (family friend of late Estelle Cameron). They appreicated our thoughts.

Photograph by Jan Dermon Wrote by Judy Becker