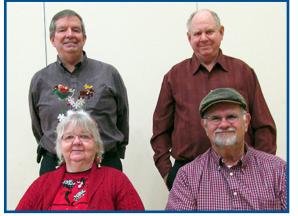

# Annual Estelle Cameron Love Fund Luncheon

## Wednesday, December 11, 2013

HDSC President Don proudly presented the awards to Jackie Autry (daughter of late Evelyn Autry) and Dennis Prescott (family friend of late Estelle Cameron). They appreicated our thoughts.

Photograph by Jan Dermon Wrote by Judy Becker