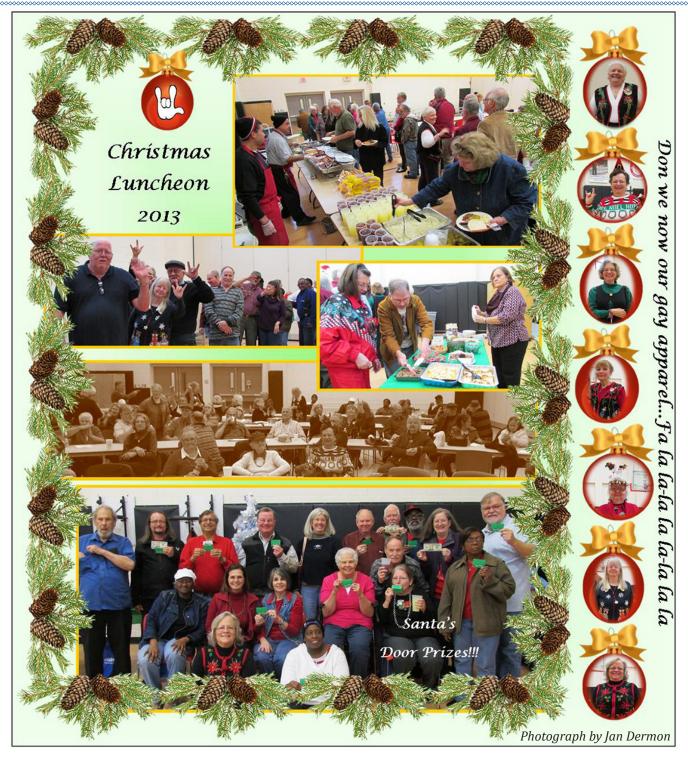

# Annual Estelle Cameron Love Fund Luncheon

## Wednesday, December 11, 2013

#### **DECEMBER BIRTHDAY**

Billy Buza Virendra Desai Sandra Manley Cindy Clifton Marie Hays

Yvonne & Larry Butler Happy 44th Anniversary

HDSC Board and friends donated these food to Lillian Beard Deaf Connection Center Food Drive for needy deaf families.

HDSC President Don proudly presented the awards to Jackie Autry (daughter of late Evelyn Autry) and Dennis Prescott (family friend of late Estelle Cameron). They appreicated our thoughts.

Photograph by Jan Dermon Wrote by Judy Becker