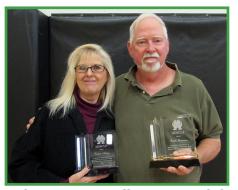

HDSC President Don proudly presented the awards to Jackie Autry (daughter of late Evelyn Autry) and Dennis Prescott (family friend of late Estelle Cameron). They appreicated our thoughts.

Photograph by Jan Dermon Wrote by Judy Becker