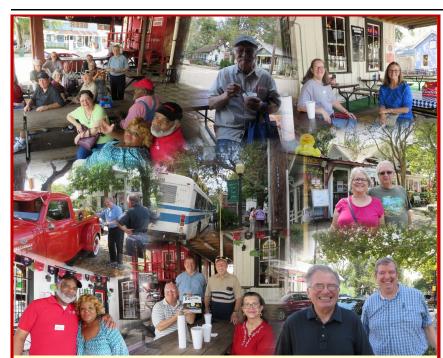

## HDSCLF'S FIELD TRIP TO OLD TOWN SPRING

On Friday, October 14<sup>th</sup>, 22 of us headed to The Woodlands Waterway Cruiser, anticipating a fun boat ride.

When we arrived there, we found out that the woman responsible for the schedules had the wrong date for us to come. What a bummer! So, we cancelled that boat ride and went on to Old Town Spring. It was a lovely day. We arrived in time for lunch of our choice. After lunch, we went out exploring the shops. All of a sudden, a downpour hit us so quickly. We were lucky that we were in shops or under cover as it poured down for about 10 to 15 minutes. After that, it was humid and hot. Some of us did our Christmas shopping. Then, we headed back home early in the afternoon.