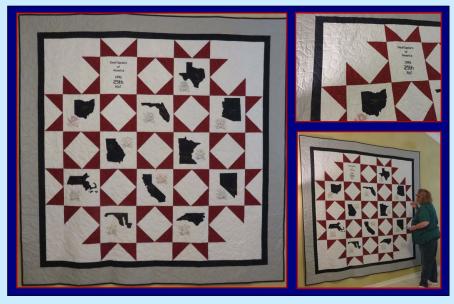

**DSA Anniversary Qu** 

We are excited to announce another fundraising project, which benefits the Houston Deaf Senior Citizens Love Fund Housing Project. It offers a DSA Anniversary Quilt. The quilt chronicles all conference sites and dates. A perfect keepsake! Donation: \$2 or 6 for \$10. The drawing of the winning ticket will be during the gala banquet. Buy your raffle tickets through our website.