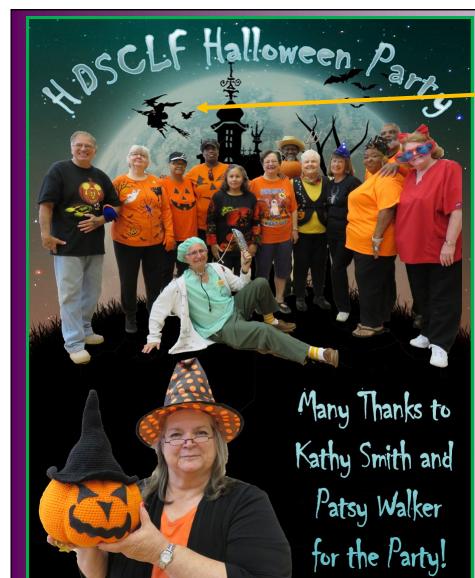

# HDSLF Social Wednesday, October 12 BOO! We scared the Witch and she flew away!

Back: Robert Yost, Linda Smith, Bertha Moses, Deborah Daniels, Janie Morales, Gertie Sessions, Leonard Coleman, Lavern Fair, Kathy French, Patricia Lynch, Larry Rice, Cathy Simerka Front: Dennis Smith

**Best Costume Contest** 

First Place: Leonard Coleman Second Place: Dennis Smith Third Place: Deborah Daniels