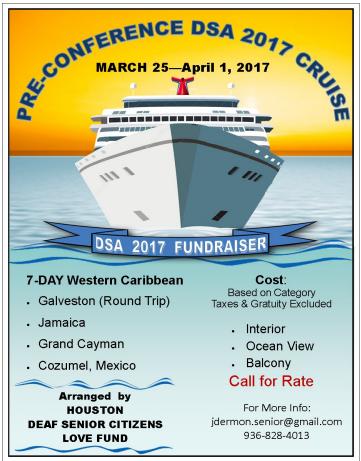

# HOUgo GAME

Thanks to Bobby Walkoviak for leading the game!

Interested participants are encouraged to submit their registration forms directly from **HDSCLF.org** or **DSA2017Houston.org**. The participants will be contacted with more details, such as itineraries, deposits, payment plans, etc. For more information, contact Jim Dermon, Deaf Cruise Group Leader.