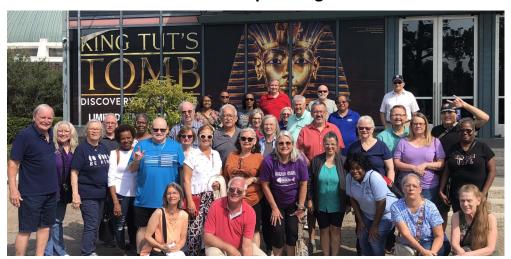

### Field Trip to King TUT's Tomb — June 3. 2023

Kneel: Jeanne Hilferty, Tommy Langham, Sidney Gilland, Ruth Billiot First Row: Fred Simerka, Debbie Teague, Virginia Duncan, Brenda Lozano, Lee Morgan, Diane Finnegan, Doina Langham, Cristina Rodriguez, Sheryl Meador, Celia Lasry, Deborah Wold Second Row: John Holland, Jayne Leycock, Kevin Finnegan, Diane Finnegan, Lee Rodriguez, Yvonne Butler, Carolyn Dill, Patti Sah, Larry Butler, Dominique Parisi, Don Sah, Jan Dermon John Wunsch, Cynthia Wunsch, Eddie Billiot, Karen Hancock Third Row: Christine Johnson, Marion McCreary, Lori Davis, Jim Dermon, Larry Hilferty, Jose Ybarra

Picture taken by Robert Bellard

On June 3<sup>rd</sup>, 37 of us got on the bus to visit the King TUT's Tomb museum and learned about King Tut's history.

Fun Fact: King Tut's tomb was buried in the Egypt desert 3,330 years ago. In November 1922, it was discovered by English archaeologist, Howard Carter.