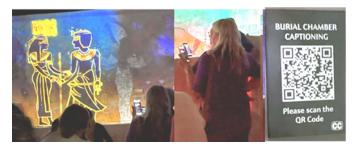

Nesting Doll. See the picture of the dolls on the right.

As we entered a room filled with video film, we felt we were there during King Tut's history, but no closed caption was provided. Fortunately, a sign offered information on closed captioning using QR. Most of us used our iPhones.