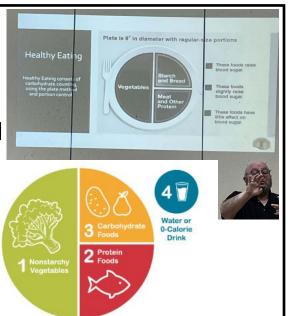

## The Plate Method

The guest speaker, Joel Silva, recommends using the food charts to decide what food to use for a healthy meal. There are two charts: the plate method and the food pyramid. The <u>plate method</u> is simpler and easier to understand, while the food pyramid provides more detailed recommendations.

The aim is to have twice as many vegetables and fruits as meat/protein foods and starchy carbohydrates. In this way, it helps control calories and portions. It also features a smaller plate to contain calories – typically 9 inches (23 cm).