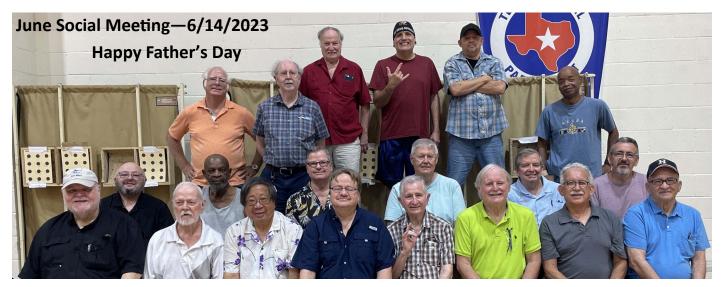

#### **FATHERS**

<u>First Row:</u> Gary Pretzsch, Winford Riddle, Don Sah, Clyde Andrew, Dennis Smith, Fred Simerka, Elisa Rodriguez, Jose Yharra

<u>Second Row:</u> Zee Broussard, Leroy Bookman, Brian Kilpatrick, Larry Butler, Jim Dermon, Dominque Parisi <u>Third Row:</u> Tommy Langham, Kevin Finnegan, Michael McKenzie, Eddie Billiot, Robert Bellard, Jorge Enriquez

#### **GRANDFATHERS**

GREAT GRANDFATHERS

Clyde and Zee