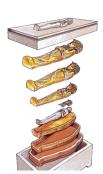

The one that caught my eye was the King's coffin. To my surprise, three coffins were nested inside the golden casket. The mummy was held in the first coffin. Interestingly, it reminded me of the Russian doll called the

Nesting Doll. See the picture of the dolls on the right.

As we entered a room filled with video film, we felt we were there during King Tut's history, but no closed caption was provided. Fortunately, a sign offered information on closed captioning using QR. Most of us used our iPhones.