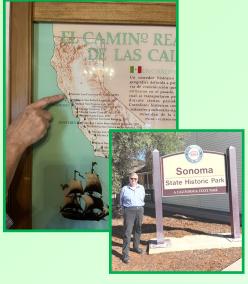

## Our California Trip—November 2021

by Jan /Jim Dermon

It was a good visit with our family in California. Due to the expense of expensive hotels and gas, we decided to

fly instead of driving. Unfortunately, we were planning to take a road trip back home. However, we got to spend a lot of time with the family. First, we visited the beach, which was lovely, with so few people but many birds. Then, we went to the State Historical Park at Sonoma.

While there, Jim's birthday happened to be that week. Each of our family took him out for dinner...four times! While spending a few days with our daughter, Jennifer, he made two cat shelves. The most exciting time we had was watching our grandson, Quarterback Luke, playing football.