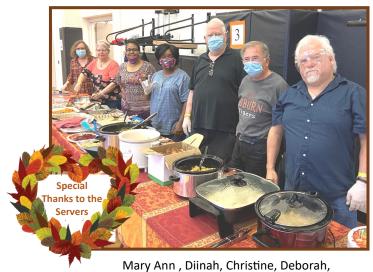

## FARMERS MARKET AT SHENANDOAH FIELD TRIP—November 13, 2021

On a lovely and relaxed day of November 13<sup>th</sup>, 20 seniors boarded the bus headed for Shenando-ah, TX, where we met up with six other seniors who drove there since they lived close by.

We arrived, and the people were setting up their booths for the Farmer's Market. Some of us went shopping in the stores around there. Then, we headed to Farmer's Market to see what they were selling. There were booths including bakery sale items, wine, homemade candies, vegetables and fruits, jewelry, honey, plants, etc. It was a wonderful day to browse around.

Next, 18 seniors headed to Black Bear Restaurant for a delicious meal. Others went to JAX and Vietnamese Restaurants.

After that, we went back to the stores for more shopping. Then, we headed back to Memorial City to get our vehicles. It was a trip enjoyed by all.

Written by Nancy Morris

Kneeling: Jeanne Hilferty, Jim Dermon, Dennis Smith

From Left to Right: Lawrence Coleman, Nancy Morris, Robert Yost, Marion McCreary, Patsy Walker, Christine Johnson, Deborah Wold, Tracy Wold, Wanda Andrew, Doina Langham, Clyde Andrew, Tom Langham, Janie Morales, Robert Bellard, Virendra Desai, Diana Duncan, Larry Hilferty

Not in the Picture: Deborah Daniels, Jan Dermon, Bill/Ana Hassan, Margo Jarreau, Cristina/ Elias Rodriguez