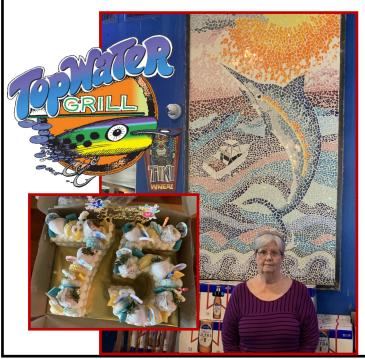

### Happy 75th Birthday, Shirley Fewell

We had a good lunch at the Topwater Grill. This restaurant has excellent food, good views, and is fun. We had an enjoyable time.