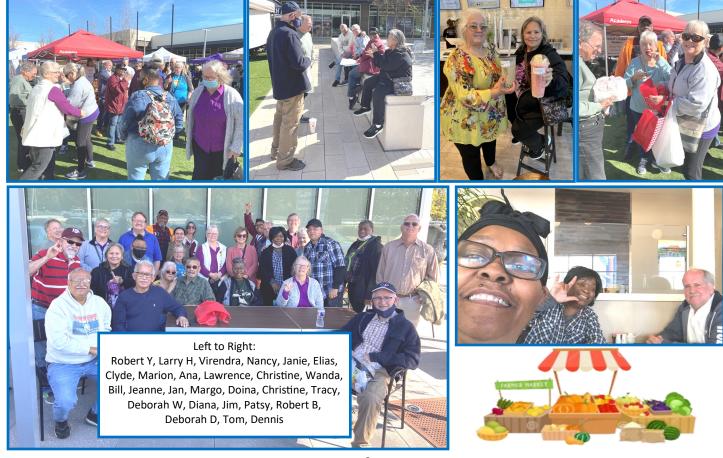

### THANKSGIVING LUNCHEON

On November 10<sup>th</sup>, 47 seniors attended the luncheon. Everyone was happy to see each other. We brought the food, including turkey, ham, and chicken pieces and vegetables, and desserts. After the president made several announcements, everyone lined up for a delicious meal. There was a lot of talking and laughter. Thanks to Mary Ann Ryba for volunteering to handle this luncheon. Everyone went home wishing everyone a "Happy Thanksgiving!"

Submitted by Nancy Morris

lary Ann , Diinah, Christine, Deborah, Dennis, Robert, Abel

## FARMERS MARKET AT SHENANDOAH FIELD TRIP—November 13, 2021

On a lovely and relaxed day of November 13<sup>th</sup>, 20 seniors boarded the bus headed for Shenando-ah, TX, where we met up with six other seniors who drove there since they lived close by.

We arrived, and the people were setting up their booths for the Farmer's Market. Some of us went shopping in the stores around there. Then, we headed to Farmer's Market to see what they were selling. There were booths including bakery sale items, wine, homemade candies, vegetables and fruits, jewelry, honey, plants, etc. It was a wonderful day to browse around.

Next, 18 seniors headed to Black Bear Restaurant for a delicious meal. Others went to JAX and Vietnamese Restaurants.

After that, we went back to the stores for more shopping. Then, we headed back to Memorial City to get our vehicles. It was a trip enjoyed by all.

Written by Nancy Morris

Kneeling: Jeanne Hilferty, Jim Dermon, Dennis Smith

From Left to Right: Lawrence Coleman, Nancy Morris, Robert Yost, Marion McCreary, Patsy Walker, Christine Johnson, Deborah Wold, Tracy Wold, Wanda Andrew, Doina Langham, Clyde Andrew, Tom Langham, Janie Morales, Robert Bellard, Virendra Desai, Diana Duncan, Larry Hilferty

Not in the Picture: Deborah Daniels, Jan Dermon, Bill/Ana Hassan, Margo Jarreau, Cristina/ Elias Rodriguez