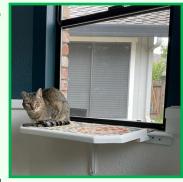

## Our California Trip—November 2021

by Jan /Jim Dermon

It was a good visit with our family in California. Due to the expense of expensive hotels and gas, we decided to

fly instead of driving. Unfortunately, we were planning to take a road trip back home. However, we got to spend a lot of time with the family. First, we visited the beach, which was lovely, with so few people but many birds. Then, we went to the State Historical Park at Sonoma.

While there, Jim's birthday happened to be that week. Each of our family took him out for dinner...four times! While spending a few days with our daughter, Jennifer, he made two cat shelves. The most exciting time we had was watching our grandson, Quarterback Luke, playing football.