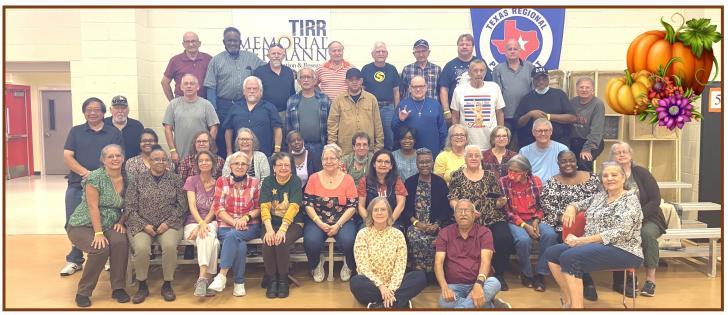

### THANKSGIVING LUNCHEON

On November 10<sup>th</sup>, 47 seniors attended the luncheon. Everyone was happy to see each other. We brought the food, including turkey, ham, and chicken pieces and vegetables, and desserts. After the president made several announcements, everyone lined up for a delicious meal. There was a lot of talking and laughter. Thanks to Mary Ann Ryba for volunteering to handle this luncheon. Everyone went home wishing everyone a "Happy Thanksgiving!"

Submitted by Nancy Morris

lary Ann , Diinah, Christine, Deborah, Dennis, Robert, Abel